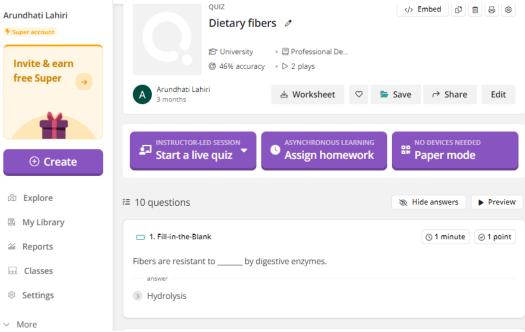

| google classroom, ppt, ppt' videos from You Tube etc                                                                                                                                                                     |
| BCA                                            | Google classroom, socrative and mentimeter for quiz, Google<br>forms for online test, YouTube videos, ppt presentation,<br>google form for quiz, slideshare, enext for notes. student doc<br>for notes. Geeks for geeks. |
| M.Sc. Computer Science                         | google classroom, google bard AI, ppt presentation, google form for online test.                                                                                                                                         |



Quizizz.com



**INFOGRAPHIC ON CANVA** 



#### MENTIMETER









**FIGMA & CANVA** 

| 9:25 AM 🎯 🕊 🎮 📥 |              |  |  |  |  |  |
|-----------------|--------------|--|--|--|--|--|
| $\leftarrow$    | \$ :         |  |  |  |  |  |
| Instructions    | Student work |  |  |  |  |  |

# Quick quiz on data sources.

Please try the quiz and let me know if you can access it.

All the best

Attachments



CD Data sources - Details -Kahoot!

Class comments

Add class comment



## KAHOOT



## **GOOGLE CLASSROOMS**

| GI DISORDERS