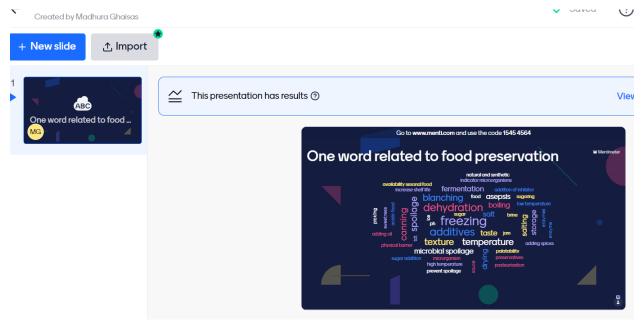

le classroom, ppt, ppt' videos from You Tube etc                                                                                                                                                                     |
| BCA                                            | Google classroom, socrative and mentimeter for quiz, Google<br>forms for online test, YouTube videos, ppt presentation,<br>google form for quiz, slideshare, enext for notes. student doc<br>for notes. Geeks for geeks. |
| M.Sc. Computer Science                         | google classroom, google bard AI, ppt presentation, google form for online test.                                                                                                                                         |



Quizizz.com



**INFOGRAPHIC ON CANVA** 



#### MENTIMETER









**FIGMA & CANVA** 

| 9:25 AM 🎯 🕊 🎮 📥 |              |  |  |  |  |  |
|-----------------|--------------|--|--|--|--|--|
| $\leftarrow$    | \$ :         |  |  |  |  |  |
| Instructions    | Student work |  |  |  |  |  |

# Quick quiz on data sources.

Please try the quiz and let me know if you can access it.

All the best

Attachments



CD Data sources - Details -Kahoot!

Class comments

Add class comment



## KAHOOT



## **GOOGLE CLASSROOMS**

| GI DISORDERS