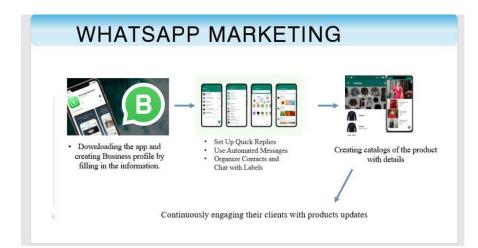

# ICT TOOLS BY FACULTIES FOR VARIOUS DEPARTMENTS 2022-23:

| Department                                               | ICT Tools used                                                                                                       |  |  |  |  |  |
|----------------------------------------------------------|----------------------------------------------------------------------------------------------------------------------|--|--|--|--|--|
| MSc Clinical Nutrition<br>and Dietetics                  | Use of Socrative platform for practice test( subjective)&<br>Quizzes<br>(objective)                                  |  |  |  |  |  |
|                                                          | Use of Edmodo platform for practice test( subjective)&<br>Quizzes<br>(objective)                                     |  |  |  |  |  |
|                                                          | Use of MIRO- for concept mapping                                                                                     |  |  |  |  |  |
|                                                          | Use of Posters 4 teachers for conducting quiz                                                                        |  |  |  |  |  |
|                                                          | google classrooms, ppt                                                                                               |  |  |  |  |  |
|                                                          | Screencastomatic                                                                                                     |  |  |  |  |  |
| PG Diploma in Sports<br>Science Fitness and<br>Nutrition | Use of Socrative platform for practice test( subjective)&<br>Quizzes (objective)                                     |  |  |  |  |  |
|                                                          | Use of Edmodo platform for practice test( subjective)&<br>Quizzes (objective)                                        |  |  |  |  |  |
|                                                          | Use of MIRO- for concept mapping<br>google classrooms, ppt                                                           |  |  |  |  |  |
| Foundation Course                                        | <b>F</b> or Presentations: Google Slides, PPT, Canva, Slidesgo<br>For Student Participation: Google Jamboard, Padlet |  |  |  |  |  |
|                                                          | For Revision: Kahoot App and audio stories                                                                           |  |  |  |  |  |
|                                                          | For Submissions: Google doc and google forms                                                                         |  |  |  |  |  |
| Food Science and<br>Nutrition                            | Kahoot, Mentimeter, Camtasia, Animoto, Mind mapping, infographic on canva                                            |  |  |  |  |  |
| Nutrition and Dietetics                                  | Quizizz.com, Mentimeter, Pear Deck, Canva, Slido,<br>Jamboards, Mindmapping, crosswordlabs.com                       |  |  |  |  |  |
|                                                          | Google classroom, google form, powerpoint presentations, you-tube other                                              |  |  |  |  |  |