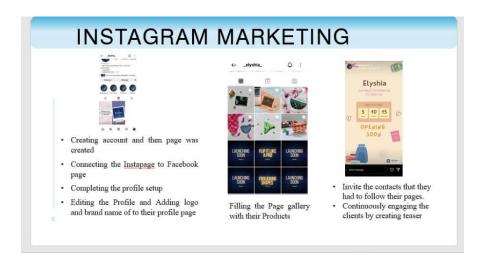

# ICT TOOLS BY FACULTIES FOR VARIOUS DEPARTMENTS 2022-23:

| Department                                               | ICT Tools used                                                                                                       |  |  |  |  |  |
|----------------------------------------------------------|----------------------------------------------------------------------------------------------------------------------|--|--|--|--|--|
| MSc Clinical Nutrition<br>and Dietetics                  | Use of Socrative platform for practice test( subjective)&<br>Quizzes<br>(objective)                                  |  |  |  |  |  |
|                                                          | Use of Edmodo platform for practice test( subjective)&<br>Quizzes<br>(objective)                                     |  |  |  |  |  |
|                                                          | Use of MIRO- for concept mapping                                                                                     |  |  |  |  |  |
|                                                          | Use of Posters 4 teachers for conducting quiz                                                                        |  |  |  |  |  |
|                                                          | google classrooms, ppt                                                                                               |  |  |  |  |  |
|                                                          | Screencastomatic                                                                                                     |  |  |  |  |  |
| PG Diploma in Sports<br>Science Fitness and<br>Nutrition | Use of Socrative platform for practice test( subjective)&<br>Quizzes (objective)                                     |  |  |  |  |  |
|                                                          | Use of Edmodo platform for practice test( subjective)&<br>Quizzes (objective)                                        |  |  |  |  |  |
|                                                          | Use of MIRO- for concept mapping<br>google classrooms, ppt                                                           |  |  |  |  |  |
| Foundation Course                                        | <b>F</b> or Presentations: Google Slides, PPT, Canva, Slidesgo<br>For Student Participation: Google Jamboard, Padlet |  |  |  |  |  |
|                                                          | For Revision: Kahoot App and audio stories                                                                           |  |  |  |  |  |
|                                                          | For Submissions: Google doc and google forms                                                                         |  |  |  |  |  |
| Food Science and<br>Nutrition                            | Kahoot, Mentimeter, Camtasia, Animoto, Mind mapping, infographic on canva                                            |  |  |  |  |  |
| Nutrition and Dietetics                                  | Quizizz.com, Mentimeter, Pear Deck, Canva, Slido,<br>Jamboards, Mindmapping, crosswordlabs.com                       |  |  |  |  |  |
|                                                          | Google classroom, google form, powerpoint presentations, you-tube other                                              |  |  |  |  |  |